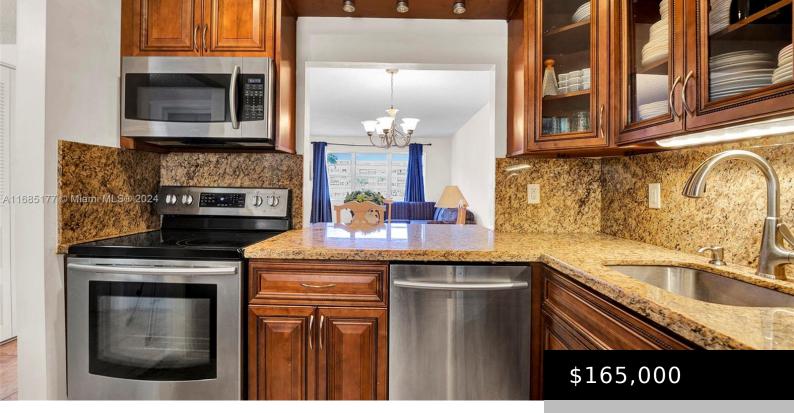

## 410 2ND ST, HALLANDALE BEACH, FL, 33009

https://igorpresman.com

\*\*\*AMAZING LARGE ONE BEDROOM ONE AND A HALF BATH
NICELY REMODELED \* SPACIOUS \*TILED THROUGHOUT \* LOVELY
KITCHEN WITH GRANITE COUNTERTOPS \* CONDO SOLD
TURNKEY\* \* EXTRA STORAGE \* COMMUNITY LAUNDRY \* IDEAL
FOR THOSE WHO APPRECIATE THE PEACEFUL FLORIDA STYLE
LIVING \* FOURTH GULFSTREAM GARDENS HAS AMMENITIES
INCLUDING A CLUBHOUSE AND A BEAUTIFUL POOL [...]

## **Amenities & Features**

Features: Lobby, Other

Amenities: Dishwasher, Electric Range,

Microwave, Refrigerator

Waterfront available: No

AttachedGarageYN: No

PoolPrivateYN: No

**Security Features:** Lobby Secured