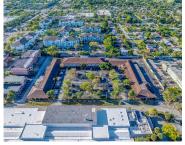

## 4100 HOSPITAL DR, PLANTATION, FL, 33317

https://igorpresman.com

4100 Hospital Dr, Plantation, FL, 33317

• Commercial Sale

Office

Active

×

Fausto Commercial is pleased to present this exceptional 37,436 sq. ft. medical office building for sale at 4100 S Hospital Dr, ideally situated near Plantation General Hospital. With 31,935 sq. ft. of leasable space, the property comprises 21 fully occupied medical office suites, offering stable income and strong investment potential. Originally built in 1968 and [...]