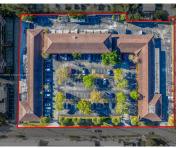

## 4100 HOSPITAL DR, PLANTATION, FL, 33317

https://igorpresman.com

4100 Hospital Dr, Plantation, FL, 33317

• Commercial Sale

Office

Active

×

Fausto Commercial is pleased to present this exceptional 37,436 sq. ft. medical office building for sale at 4100 S Hospital Dr, ideally situated near Plantation General Hospital. With 31,935 sq. ft. of leasable space, the property comprises 21 fully occupied medical office suites, offering stable income and strong investment potential. Originally built in 1968 and [...]