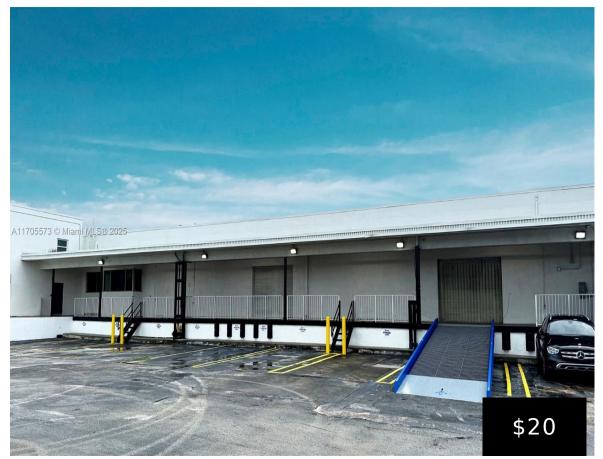

## 4101 25TH ST, MIAMI, FL, 33142

https://igorpresman.com

Conveniently located near Miami International Airport, the property provides exceptional access to major logistics hubs and transportation networks. The property combines functionality with premium finishes and features 14-foot ceilings, full HVAC, and substantial power capacity to support high demand operations. Additional features include dock height loading bays, ample gated parking, newly constructed ADA-compliant restrooms and [...]