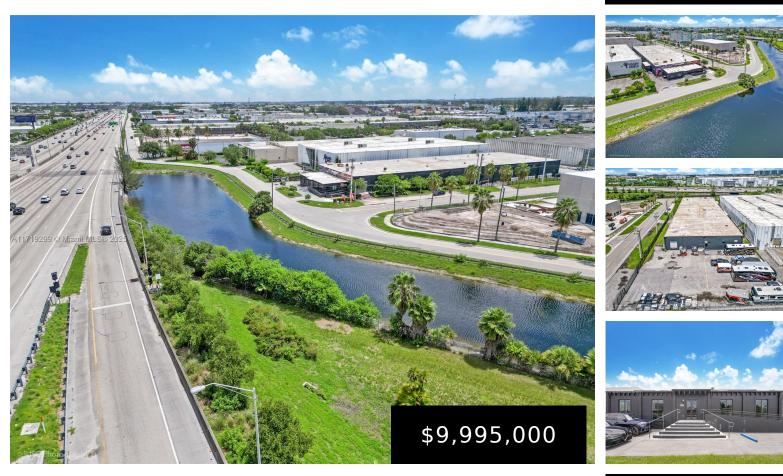

## 4101 77th Ave, Miami, FL, 33166

4101 is a prime warehouse with open exposure to the Palmetto Expressway (826) and close to MIA International airport. The property consists of +/-33,396 SF rentable area sitting on +/- 59,456 SF lot. Current owner has legally sub-divided the property receiving income from 3 different tenants, each with its own Certificate of Use (CU) for [...] Commercial SaleIndustrial