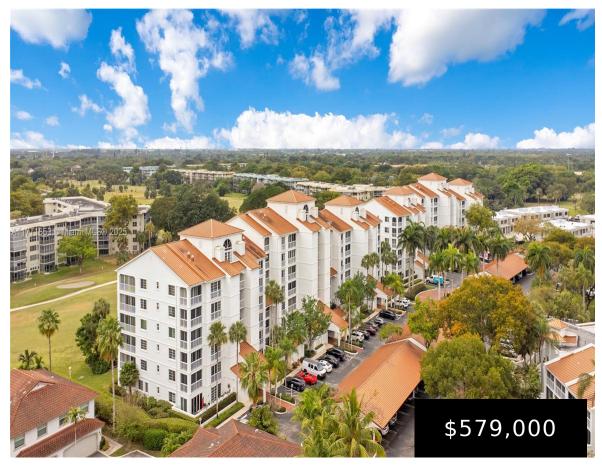

## 4108 PALM AIRE DR, POMPANO BEACH, FL, 33069

https://igorpresman.com

4108 Palm Aire Dr, Pompano Beach, FL, 33069

Renovated 3rd floor Dorado model at Vizcaya Towers, covering 2,004 sq ft. This 2 bedroom, 2.5 bath condo with den features 9 ft ceilings, a remodeled kitchen,  $24 \times 24$ -inch tile flooring, and 3 updated bathrooms. The 34-ft balcony overlooks Cypress Golf Course. Includes AC (2022), W/H (2023), and covered carport parking space. Pet friendly [...]