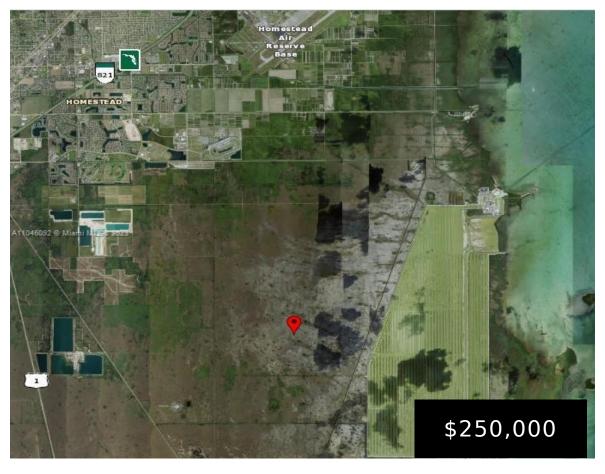

## 410XX 122 AVE, UNINCORPORATED DADE COUNTY, FL, 33035

https://igorpresman.com

410xx 122 Ave, Unincorporated Dade County, FL, 33035

- Commercial Land
- Agriculture
- Active

×

Current land use is for "Land Mitigation" only. Not buildable, no road access. Outside the Urban Development Boundary (UDB) Two adjacent 5 acre parcels to the North and South are being sold additionally with this parcel. 15 acres in total. Folio #'s: 30-8912-000-0660, 30-8912-000-0710, 30-8912-000-0720