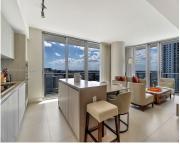

Hyde 1711 is the best deal for a short term rental money making condo featuring 1087 SQFT of living areas, 2 beds / 2 baths and spectacular 270 degrees of views of the Ocean, the Intracoastal, Miami Downtown and Skyline to the South and the city of Fort Lauderdale to the North. Possible occupancy per [...]

## **Amenities & Features**

Features: Elevator, First Floor Entry, Walk-In

Closet(s)

Amenities: Dishwasher, Disposal, Dryer, Electric WindowFeatures: Clear Impact Glass

Range, Microwave, Refrigerator, Washer