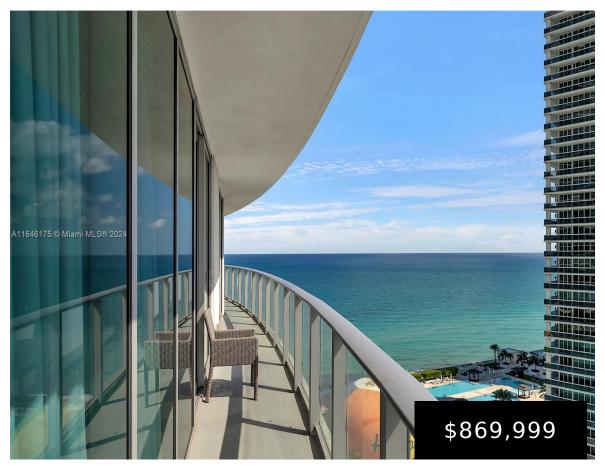

Hyde 1711 is the best deal for a short term rental money making condo featuring 1087 SQFT of living areas, 2 beds / 2 baths and spectacular 270 degrees of views of the Ocean, the Intracoastal, Miami Downtown and Skyline to the South and the city of Fort Lauderdale to the North. Possible occupancy per [...]