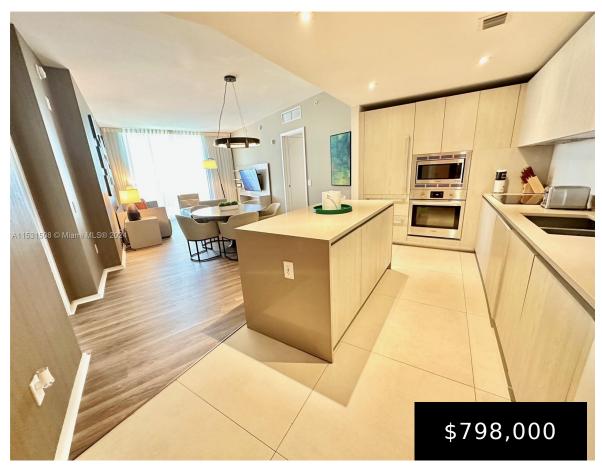

Experience luxury living in this Stunning 2 bedroom, 2 bathroom apartment in the prestigious HYDE BEACH RESORT & RESIDENCES. Wake up to breathtaking ocean and bay views. through floor-to-ceiling windows and outside from the expansive balcony. 2306 comes fully furnished and boasts top-of-the-line Sub-Zero and Wolf appliances and an in-unit washer/dryer. Take advantage of renting [...]

- 2 beds
- 2 baths
- Residential
- Condominium
- Active
- 1129 sq ft