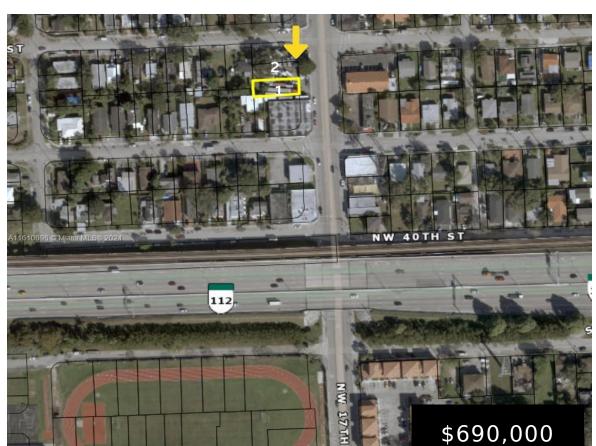

## 4120 17TH AVE, MIAMI, FL, 33142

https://igorpresman.com

4120 17th Ave, Miami, FL, 33142

Unique Opportunity to acquire a 2 Parcel Assemblage of T5-O Zoned lots in the heart of Allapattah. 9,086 SF of land in a PRIME location on NW 17th Ave. Mixed-use Redevelopment opportunity just a few blocks from Miami International Airport. Proximity to University of Miami/Jackson Memorial Medical Center, Design District, Wynwood, Downtown Miami, Miami Springs, [...]