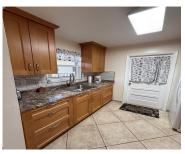

## 415 2ND ST, HALLANDALE BEACH, FL, 33009

https://igorpresman.com

BEAUTIFULLY FURNISHED TURN-KEY 2 beds/2 baths located in the all age community of Star Paradise. This condo is located on the second floor and has a peaceful view overlooking the pool and garden. Kitchen has upgraded cabinetry and a beautiful view from the sink area. Condo has a pantry and plenty of walk-in closet space. [...] 415 2nd St, Hallandale Beach, FL, 33009

## **Amenities & Features**

| Features: Pantry, Walk-In Closet(s)           | Security Features: Complex Fenced                        |
|-----------------------------------------------|----------------------------------------------------------|
| Amenities: Microwave, Refrigerator, Wall Oven | ExteriorFeatures: Exterior Cat Walk,<br>Screened Balcony |
| Waterfront available: No                      | GarageYN: No                                             |
| AttachedGarageYN: No                          | CoolingYN: Yes                                           |
| PoolPrivateYN: No                             | FireplaceYN: No                                          |