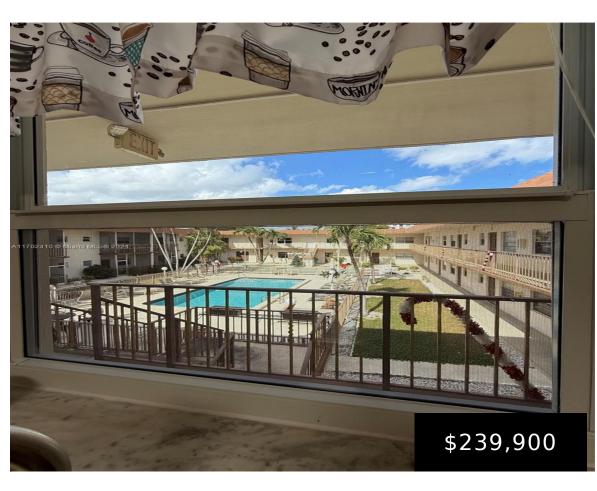

## 415 2ND ST, HALLANDALE BEACH, FL, 33009

https://igorpresman.com

BEAUTIFULLY FURNISHED TURN-KEY 2 beds/2 baths located in the all age community of Star Paradise. This condo is located on the second floor and has a peaceful view overlooking the pool and garden. Kitchen has upgraded cabinetry and a beautiful view from the sink area. Condo has a pantry and plenty of walk-in closet space. [...] 415 2nd St, Hallandale Beach, FL, 33009

- 2 beds
- 2 baths
- Residential
- Condominium
- Active
- 836 sq ft

×