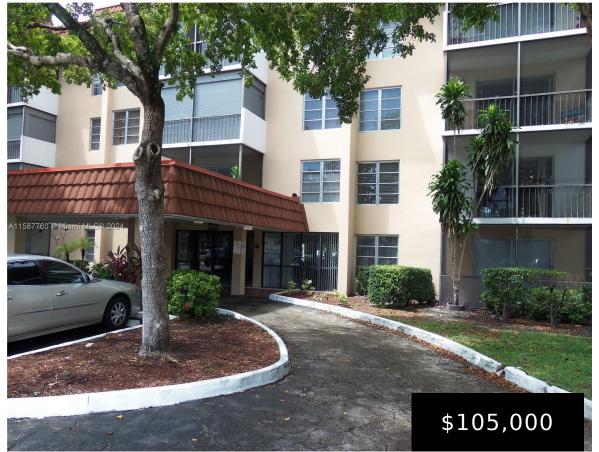

## 4156 INVERRARY DR, LAUDERHILL, FL, 33319

https://igorpresman.com

SPACIOUS 1 BEDROOM, 1.5 BATHROOMS 1ST FLOOR CONDO UNIT. TILED THROUGHOUT. FULL-SIZE WASHER/DRYER INSIDE. SECURITY AT GATE. SECURED BLDG. WITH KEYED ACCESS. CENTRALLY LOCATED. CURRENT TENANT PAYS \$1600.00 PER MONTH. BRING ALL BUYERS!!

- 1 bed
- 1 bath
- Residential
- Condominium
- Active
- 783 sq ft