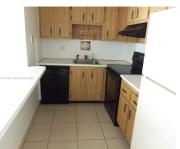

## **Amenities & Features**

**Features:** First Floor Entry, Lobby **Security Features:** Smoke Detector,

Other

WindowFeatures: Blinds

**Amenities:** Dishwasher, Disposal, Dryer, Electric

Range, Electric Water Heater, Microwave, Refrigerator,