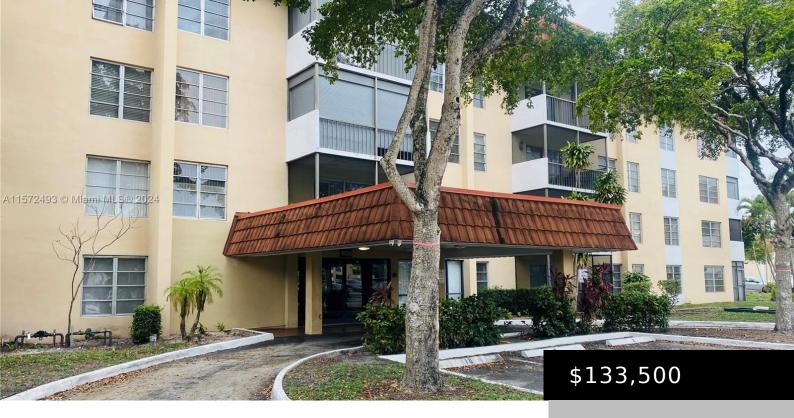

## 4156 INVERRARY DR, LAUDERHILL, FL, 33319

https://igorpresman.com

SPACIOUS CONDO, THIS IS A GATED COMMUNITY!! TILE FLOORS THROUGHOUT (NO CARPET), SPACIOUS KITCHEN. WASHER & DRYER IN UNIT!! COMMUNITY AMENITIES INCLUDE TENNIS COURTS, BASKETBALL COURTS, SWIMMING POOLS & CLUBHOUSE! PARKING SPACES DIRECTLY IN FRONT OF THE BUILDING!! PLENTY OF GUEST PARKING!! AND SO MUCH MORE!! SCHEDULE TO SEE NOW!!!! ALL INFORMATION IS DEEM TO [...]

## **Building Details**

Cooling features: Ceiling Fan(s), Central Air

**Building Name: MANORS OF INVERRARY** 

Parking: 1 Space, Guest

NewConstructionYN: No

**Heating:** Central