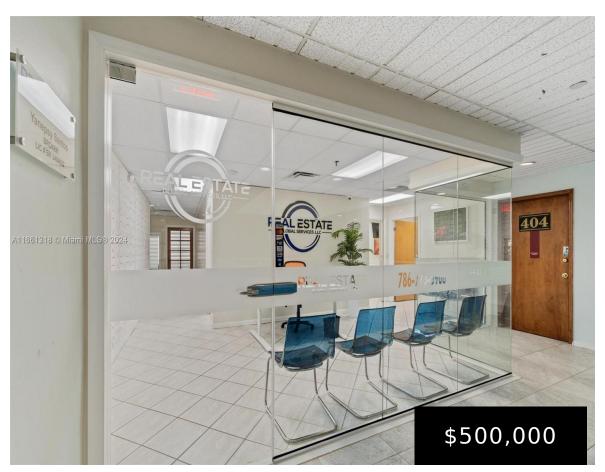

## 4160 16TH AVE, HIALEAH, FL, 33012

https://igorpresman.com

Unit 405 and 406 are currently set up as a real estate office and school, providing a spacious 2,117 sqft of office space and classrooms. The office condo features several private offices, a conference room, a reception area, and a break room/kitchenette, along with two large classrooms. This space is priced at \$500,000.00 and is [...]