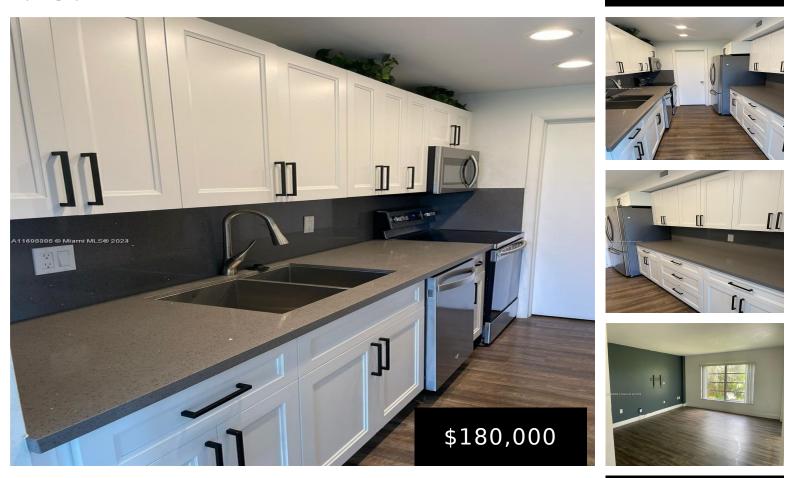

## Lauderhill, FL, 33319

Spacious 2/2. Washer and dryer in unit for your convenience. The building's lobby door is resident keyed entry only, along with a security guard at the gate for the entrance of the community. Beautifull view from the valcony.

- 2 beds
- 2 baths
- Residential
- Condominium
- Active
- 1120 sq ft
- ×