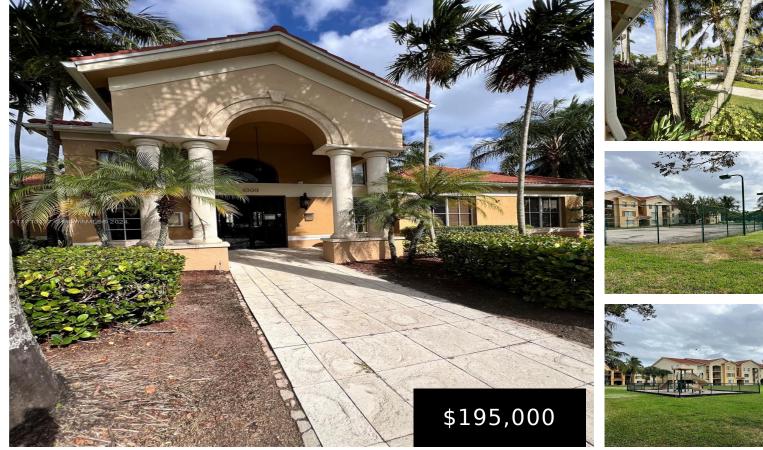

## 4171 SAN MARINO BLVD, WEST PALM BEACH, FL, 33409

https://igorpresman.com

Confortable 1 bed/1 bath, laundry inside unit, balcony to street. Garage attached downstairs, can be a perfect playroom for kids. Gated community, close to mayor highways Pool and gym

## **Building Details**

Cooling features: Central Air Building Name: Emerald Isle at Laguna Heating: Central

NewConstructionYN: No Exterior material: Concrete Block Construction Parking: 1 Space, Additional Spaces Available

## **Amenities & Features**

Features: Second Floor Entry Amenities: Dishwasher, Disposal, Dryer, Electric Water Heater, Microwave

Waterfront available: No

AttachedGarageYN: No

PoolPrivateYN: No

Security Features: Complex Fenced ExteriorFeatures: None, Open Balcony