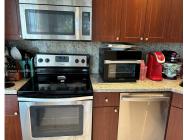

## 4172 INVERRARY DR, LAUDERHILL, FL, 33319

https://igorpresman.com

ALL AGES !! great Corner Condo 2B/2B Open kitchen with wood cabinetry and granite counter top ! Washer/Dryer inside Unit. Ceramic tile throughout the condo. Unit is in Good condition, very well kept, rented for \$1600 a month, very good tenant, always pay on time. Yearly Income requires \$40K for single or combined \$50K for married [...]