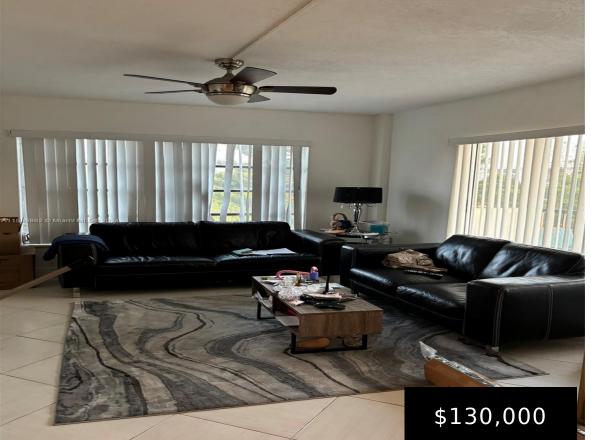

## 4172 INVERRARY DR, LAUDERHILL, FL, 33319

https://igorpresman.com

ALL AGES !! great Corner Condo 2B/2B Open kitchen with wood cabinetry and granite counter top ! Washer/Dryer inside Unit. Ceramic tile throughout the condo. Unit is in Good condition, very well kept, rented for \$1600 a month, very good tenant, always pay on time. Yearly Income requires \$40K for single or combined \$50K for married [...]

4172 Inverrary Dr, Lauderhill, FL, 33319

- 2 beds
- 2 baths
- Residential
- Condominium
- Active
- 1016 sq ft

×