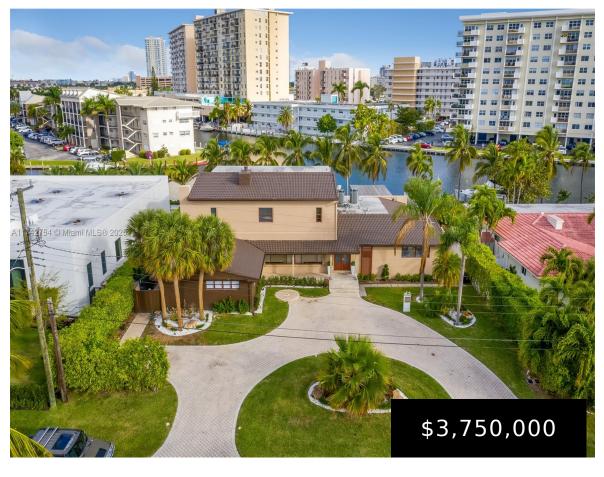

## 418 TAMARIND DR, HALLANDALE BEACH, FL, 33009

https://igorpresman.com

418 Tamarind dr, Hallandale Beach, FL, 33009

Exquisite Waterfront Estate in the Heart of Hallandale Beach Welcome to 418 Tamarind Dr, a true masterpiece of luxury living in one of South Florida's most prestigious waterfront communities. This stunning 6-bedroom, 5-bathroom estate offers over 6,000 sq. ft. of meticulously designed space on a 15,000 sq. ft. lot with breathtaking water views. A boater's [...]