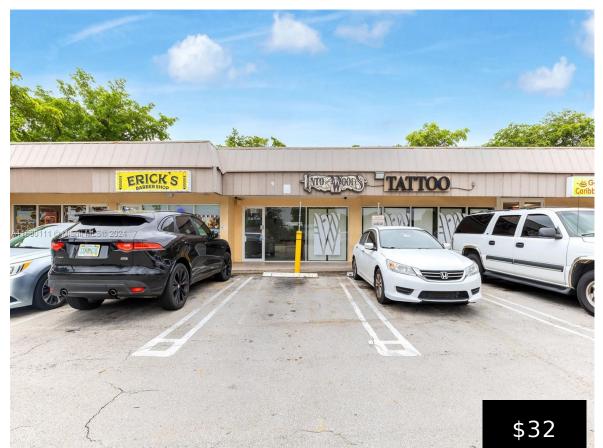

## 420 SAMPLE RD, POMPANO BEACH, FL, 33064

https://igorpresman.com

Available for lease approx. 2,200 SF of retail space. Space offers two ADA compliant bathrooms, large private office, storage, employee break room and open space to accommodate several retail uses. Previous tenant was a tattoo design company and was nicely renovated. Space could be divided in half depending the Tenants use. Great traffic count on [...]