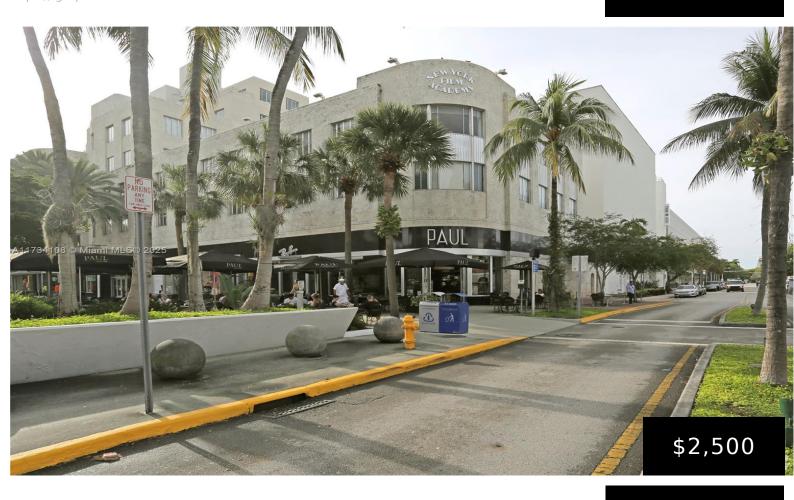

## 420 LINCOLN ROAD, MIAMI BEACH, FL, 33139

https://igorpresman.com

Unlock the Potential of 420 Lincoln Road at the most important intersection of a Central Business District. Position your business' office headquarters in the heart of Miami Beach's most iconic destination. 420 Lincoln Road is known for its Art Deco architecture built in 1940 that offers 50,000 sq ft of vintage cool office space surrounded [...]

## **Building Details**

Cooling features: Central Building A/C, Central Individual A/C

**Building Name:** 420 Lincoln

**NewConstructionYN: No** 

**Parking:** Covered, Electric Vehicle Charging Station(s),