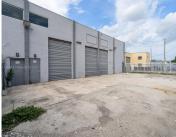

## 4201 37TH CT, HIALEAH, FL, 33142

https://igorpresman.com

• Commercial Sale

- Industrial
- Active

Unit 4239, 1 of 4 available units, with +/- 6,821 SF or 3,410 SF of flexible, divisible space. The unit features 18' clear ceiling heights, 3 roll-up doors, a gated yard, and dedicated private office space. Just minutes from Miami International Airport and key expressways, this facility provides numerous possibilities for your business in a [...]