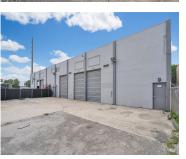

## 4201 37TH CT, HIALEAH, FL, 33142

https://igorpresman.com

• Commercial Sale

- Industrial
- Active

Unit 4239, 1 of 4 available units, with +/- 6,821 SF or 3,410 SF of flexible, divisible space. The unit features 18' clear ceiling heights, 3 roll-up doors, a gated yard, and dedicated private office space. Just minutes from Miami International Airport and key expressways, this facility provides numerous possibilities for your business in a [...]