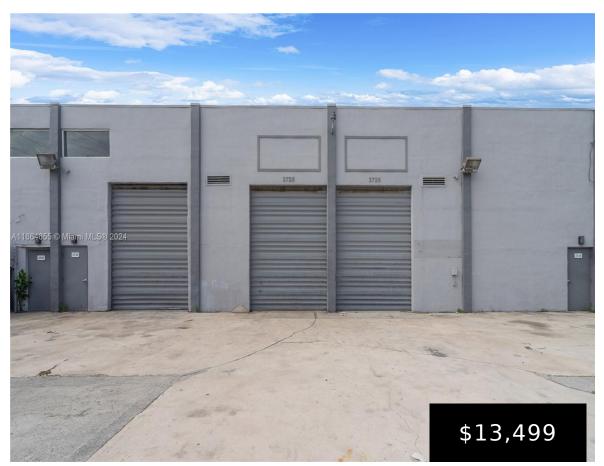

## 4201 37TH CT, HIALEAH, FL, 33142

https://igorpresman.com

• Commercial Sale

- Industrial
- Active

Unit 4239, 1 of 4 available units, with +/- 6,821 SF or 3,410 SF of flexible, divisible space. The unit features 18' clear ceiling heights, 3 roll-up doors, a gated yard, and dedicated private office space. Just minutes from Miami International Airport and key expressways, this facility provides numerous possibilities for your business in a [...]