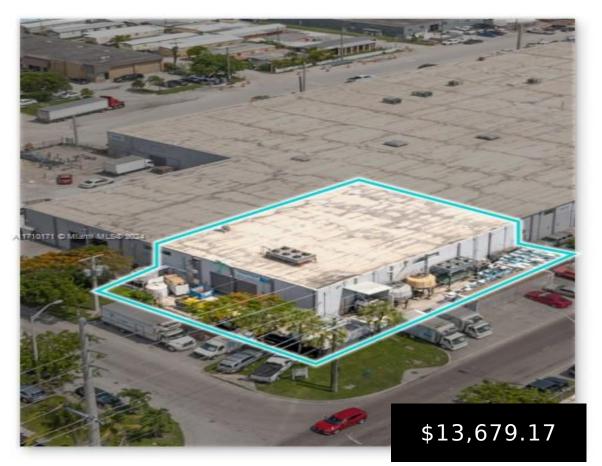

## 4201 37TH CT, HIALEAH, FL, 33142

https://igorpresman.com

COLD STORAGE WITH DECANTRALIZED SYSTEM AVAILABLE!! Prime opportunity on NW 37th Court, minutes from Miami International Airport and major expressways. This 7,000 SF unit offers office space, small private yard. Features include multiple oversized grade-level doors, 18' clear ceilings, and fully insulated space, providing flexibility for various operational needs. Perfectly positioned for businesses seeking convenience [...]