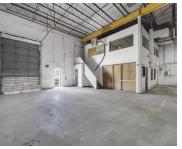

## 4201 37TH CT, HIALEAH, FL, 33142

https://igorpresman.com

Located on NW 37th Court, just minutes from Miami International Airport and key expressways, this 103,950 SF warehouse offers Unit 1 of 4 available, with +/- 9,534 SF of rentable space. The unit features modern office space, an expansive 18' clear ceiling height, multiple oversized grade-level doors for easy access, and a user-friendly, practical layout. [...]