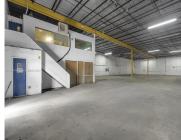

## 4201 37TH CT, HIALEAH, FL, 33142

https://igorpresman.com

Located on NW 37th Court, just minutes from Miami International Airport and key expressways, this 103,950 SF warehouse offers Unit 1 of 4 available, with +/- 9,534 SF of rentable space. The unit features modern office space, an expansive 18' clear ceiling height, multiple oversized grade-level doors for easy access, and a user-friendly, practical layout. [...]