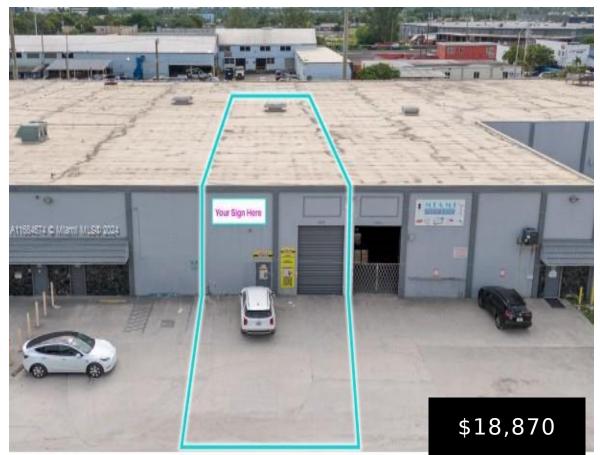

## 4201 37TH CT, HIALEAH, FL, 33142

https://igorpresman.com

Located on NW 37th Court, just minutes from Miami International Airport and key expressways, this 103,950 SF warehouse offers Unit 1 of 4 available, with +/- 9,534 SF of rentable space. The unit features modern office space, an expansive 18' clear ceiling height, multiple oversized grade-level doors for easy access, and a user-friendly, practical layout. [...]