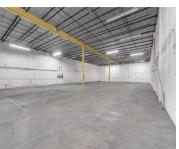

## 4201 37TH CT, HIALEAH, FL, 33142

https://igorpresman.com

Located on NW 37th Court, just minutes from Miami International Airport and key expressways, this 103,950 SF warehouse offers Unit 1 of 4 available, with +/- 9,534 SF of rentable space. The unit features modern office space, an expansive 18' clear ceiling height, multiple oversized grade-level doors for easy access, and a user-friendly, practical layout. [...]