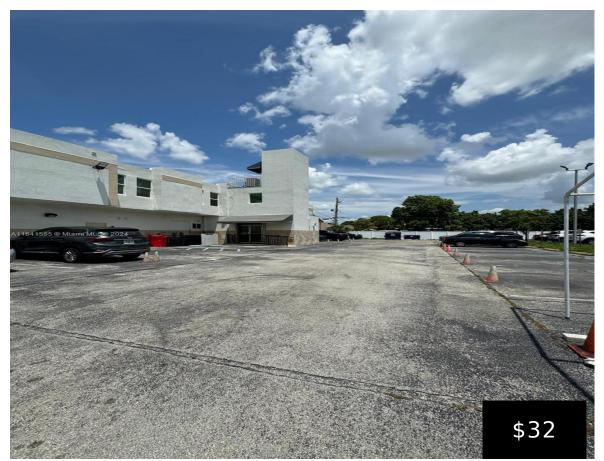

## **4201 PALM AVE, HIALEAH, FL, 33012**

https://igorpresman.com

Location: 4201 Palm Avenue, Hialeah; vibrant, strategic spot for high visibility. Space: 1,491 sq ft on the ground floor; previously a pharmacy. Features: Offers direct street-level access, versatile layout with open areas and private offices, plus a well-maintained bathroom. Advantage: Located in a popular office complex with a Cano Health facility, enhancing potential patient traffic. [...]

## **Building Details**

Cooling features: Central Building A/C

**Exterior material:** CBS Construction

Parking: Common, Free Parking, Guest

**NewConstructionYN:** No

**Heating:** Central Electric