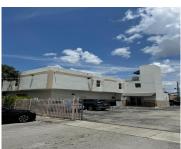

## **4201 PALM AVE, HIALEAH, FL, 33012**

https://igorpresman.com

Location: 4201 Palm Avenue, Hialeah; vibrant, strategic spot for high visibility. Space: 1,491 sq ft on the ground floor; previously a pharmacy. Features: Offers direct street-level access, versatile layout with open areas and private offices, plus a well-maintained bathroom. Advantage: Located in a popular office complex with a Cano Health facility, enhancing potential patient traffic. [...]