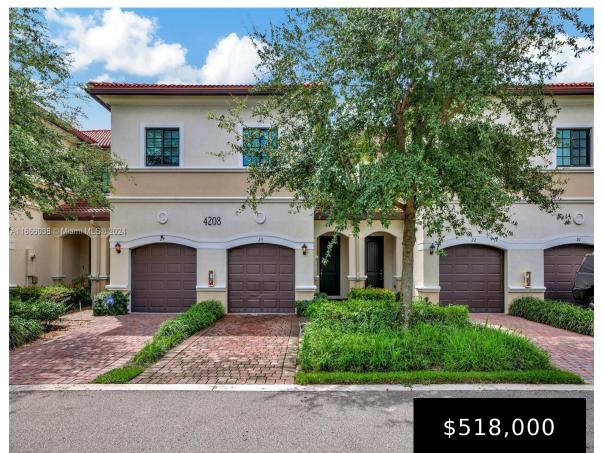

## 4208 DIXIE HWY, OAKLAND PARK, FL, 33334

https://igorpresman.com

4208 Dixie Hwy, Oakland Park, FL, 33334

Priced to Sell! Beautiful townhouse in Oakland Park, located on Dixie Highway between Oakland Park Blvd and Commercial Blvd. Enjoy easy access to US1, I-95, and nearby amenities like supermarkets, Coral Ridge Mall, a microbrewery, and Mexican restaurant. Just 5-10 minutes from Fort Lauderdale beach. This spacious 3-bedroom, 2.5-bath townhome features a pool, running/walking [...]

- 3 beds
- 2 baths
- Residential
- Townhouse
- Active
- 1303 sq ft