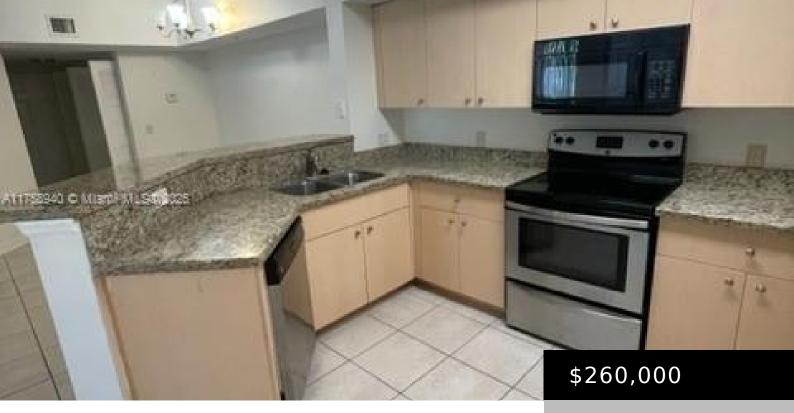

## **Building Details**

Cooling features: Central Air

**NewConstructionYN: No** 

**Exterior material:** CBS Construction

Parking: Open, Other

**ArchitecturalStyle:** Garden Apartment

**Building Name: EMERALD ISLE** 

## **Amenities & Features**

Features: Other, Walk-In Closet(s)

Security Features: Smoke Detector,

Complex Fenced, Card Entry, Security Patrol

Amenities: Dishwasher, Disposal, Dryer, Electric ExteriorFeatures: Open Balcony

Range, Refrigerator, Washer

Waterfront available: No GarageYN: No

**AttachedGarageYN:** No **CoolingYN:** Yes

PoolPrivateYN: No FireplaceYN: No