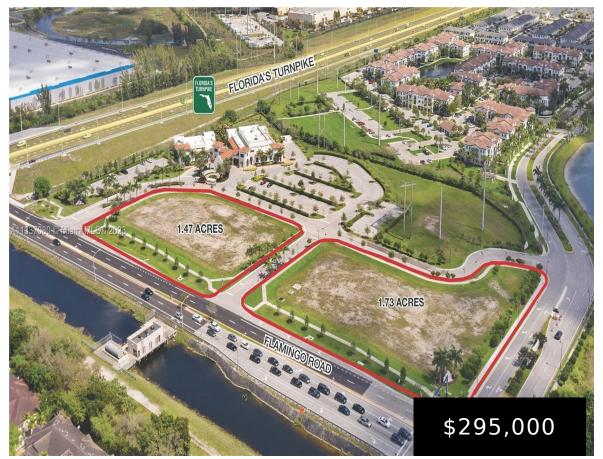

## MIRAMAR, FL, 33027

https://igorpresman.com

Two parcels for lease that can be further divided into four outparcels. 14,926 residential units within a 1 mile radius of this property. Situated near the Miramar Park of Commerce with 180 national and international companies having over 10,000 employees in the area during the daytime. Over 700′ of linear frontage on Flamingo Road. All [...]