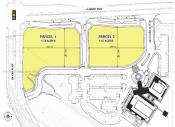

## MIRAMAR, FL, 33027

https://igorpresman.com

Two parcels for lease that can be further divided into four outparcels. 14,926 residential units within a 1 mile radius of this property. Situated near the Miramar Park of Commerce with 180 national and international companies having over 10,000 employees in the area during the daytime. Over 700′ of linear frontage on Flamingo Road. All [...]