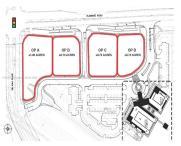

## MIRAMAR, FL, 33027

https://igorpresman.com

Two parcels for lease that can be further divided into four outparcels. 14,926 residential units within a 1 mile radius of this property. Situated near the Miramar Park of Commerce with 180 national and international companies having over 10,000 employees in the area during the daytime. Over 700′ of linear frontage on Flamingo Road. All [...]