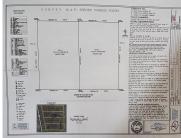

## 425XX+/- NEAR US-1, HOMESTEAD, FL, 33035

https://igorpresman.com

\*\*\* COME BUY THE FUTURE \*\*\*\* DADE COUNTY HAS PLANS TO DEVELOP THE AREA STARING 2030. LOTS CAN BE SOLD INDIVIDUALLY AT \$ 75,000 EACH OR AT THE WHOLESALE PRICE OF 105,000 TOGETHER. 2 PLATED LOTS 1.25 ACRES EACH FOR A TOTAL OF 2.5 ACRES NEAR 425xx +/- AND US1- EXITING THE FLORIDA KEYS. LAND [...]