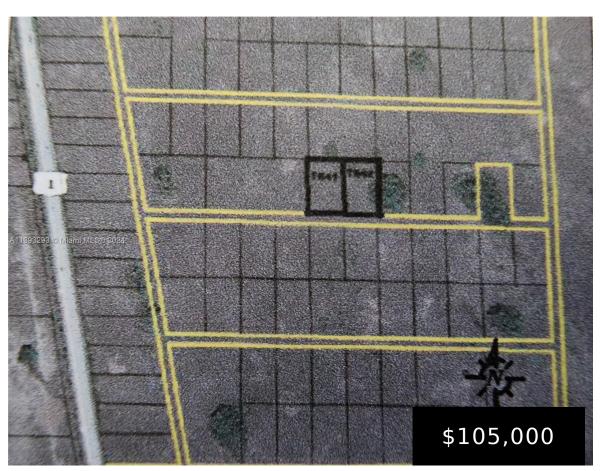

## 425XX+/- NEAR US-1, HOMESTEAD, FL, 33035

https://igorpresman.com

\*\*\* COME BUY THE FUTURE \*\*\*\* DADE COUNTY HAS PLANS TO DEVELOP THE AREA STARING 2030. LOTS CAN BE SOLD INDIVIDUALLY AT \$ 75,000 EACH OR AT THE WHOLESALE PRICE OF 105,000 TOGETHER. 2 PLATED LOTS 1.25 ACRES EACH FOR A TOTAL OF 2.5 ACRES NEAR 425xx +/- AND US1- EXITING THE FLORIDA KEYS. LAND [...]