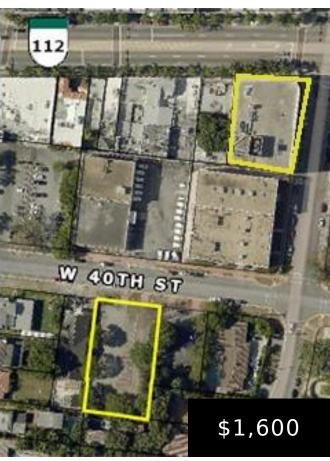

## 428 40TH ST, MIAMI BEACH, FL, 33140

https://igorpresman.com

Lot for lease \$1,600.00 a month. Flexible terms available. Prime location situated in the heart of Miami Beach, offering convenient access to the bustling 41st Street (Arthur Godfrey Rd) and nestled between the residential neighborhoods of Sheridan Ave and Royal Palm Ave. The property is fully secured with gates, ensuring safety and peace of mind [...]