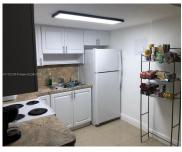

## **Amenities & Features**

Features: First Floor Entry Amenities: Electric Range, Microwave, Refrigerator Waterfront available: Yes AttachedGarageYN: No PoolPrivateYN: No

Security Features: Other WindowFeatures: Drapes GarageYN: Yes CoolingYN: Yes FireplaceYN: No