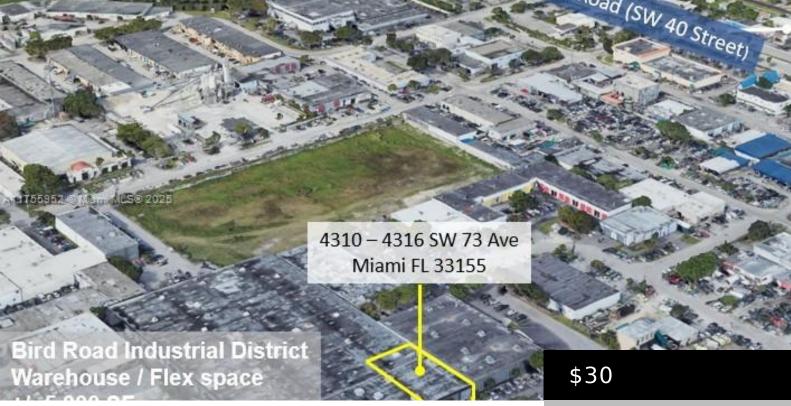

## 4316 73RD AVE, MIAMI, FL, 33155

https://igorpresman.com

Prime and highly sought-after location in the Bird Road
Warehouse – Industrial District, offering exceptional accessibility.
Convenient access to Palmetto Expressway (SR 826) and Dolphin Expressway (SR 836). Just minutes from Miami International Airport (MIA), Downtown Coral Gables, and South Miami.

Warehouse / Flex Space. Total Space: ±4,992 SF Warehouse.

Office Space: ±1,475 SF Clear [...]

- Industrial
- Active

## **Building Details**

**NewConstructionYN:** No **Building Name:** 4310-4316 SW 73 Ave

Exterior material: Concrete Block Construction Roof: Concrete

Parking: Covered