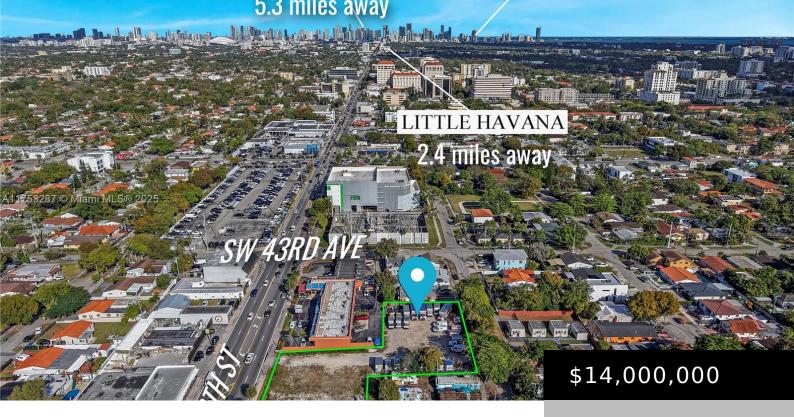

## 4350 8TH ST, CORAL GABLES, FL, 33134

https://igorpresman.com

An exceptional and rare opportunity to acquire prime commercial land located on the highly sought-after SW 8th St, just minutes from the vibrant Coral Gables and Miami International Airport. This one-of-a-kind lot boasts outstanding visibility with over 250,000 vehicles passing by daily, ensuring maximum exposure for any future development. The zoning is incredibly flexible, allowing [...]