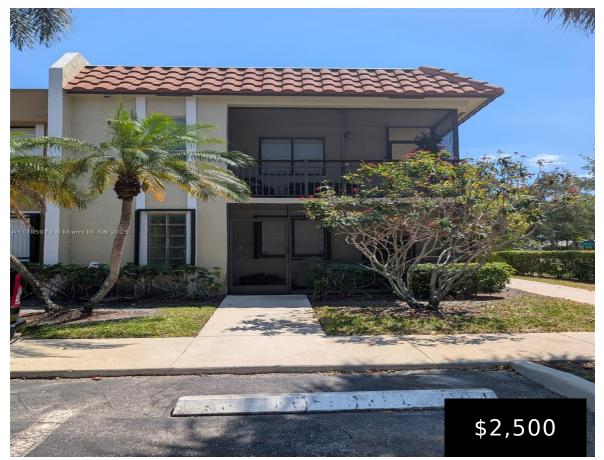

## 440 LAKEVIEW DR, WESTON, FL, 33326

https://igorpresman.com

Corner unit, great water view, accordion shutters......Tenant until June 1

- 2 beds
- 2 baths
- Residential Lease
- Condominium
- Active
- 1231 sq ft