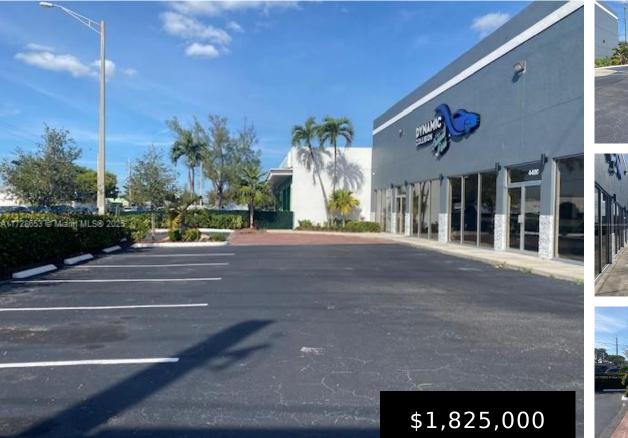

## 4400 DIXIE HWY, OAKLAND PARK, FL, 33334

https://igorpresman.com

4400 Dixie Hwy, Oakland Park, FL, 33334

Updated-Turnkey, retail-warehouse, flex property for sale and located at a signalized corner with traffic count of over 20 thousand cars per day and within an area of many retail shops and quick access to the beach and to the interstate highway 95. Monument sign at property for your advertising. This 4,692 sqft building is vacant [...]