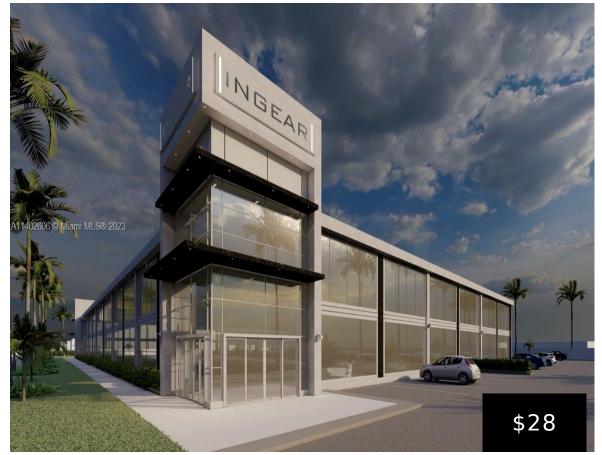

## 4401 167 ST, MIAMI GARDENS, FL, 33055

https://igorpresman.com

• Commercial Sale

Industrial

Active

×

This freestanding commercial property has direct signage to the Palmetto Expressway (SR 826) with direct exposure to over 160,000 vehicles per day. The building offers a unique opportunity with extraordinary access and visibility in one of Miami's busiest retail areas, directly across from BrandsMart USA and El Dorado Furniture's headquarters while being down the street [...]