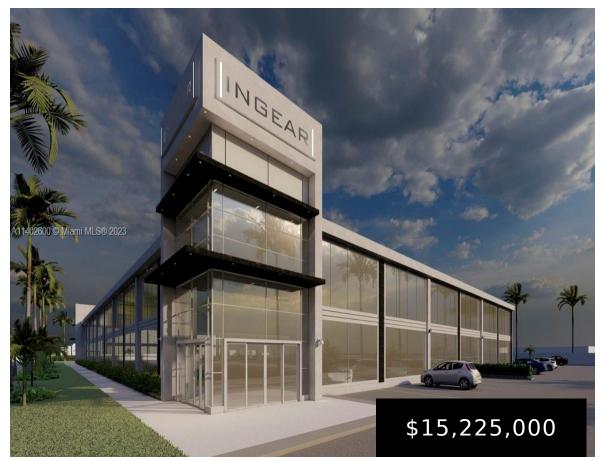

## 4401 167 ST, MIAMI GARDENS, FL, 33055

https://igorpresman.com

This freestanding commercial property has direct signage to the Palmetto Expressway (SR 826) with direct exposure to over 160,000 vehicles per day. The building offers a unique opportunity with extraordinary access and visibility in one of Miami's busiest retail areas, directly across from BrandsMart USA and El Dorado Furniture's headquarters while being down the