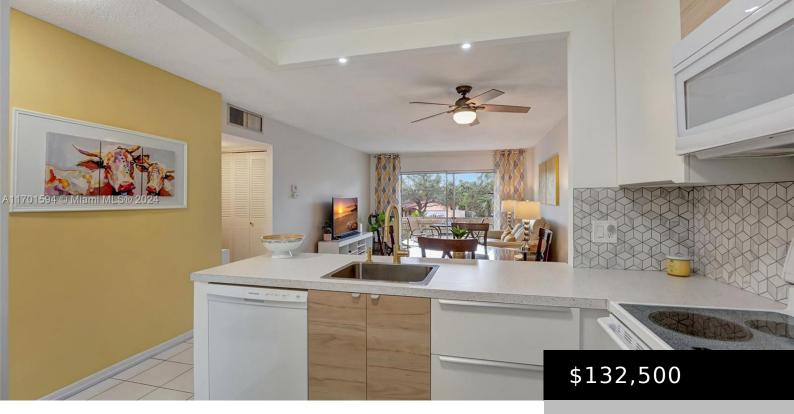

## 4451 16TH ST, LAUDERHILL, FL, 33313

https://igorpresman.com

This beautifully remodeled 2-bedroom, 2-bathroom condo in the Lauderhill East community is the perfect place to call home. As you enter, you'll notice the updated kitchen featuring trendy two-tone cabinets, a modern backsplash, and recessed lighting, creating a bright and welcoming space. Both bathrooms have also been nicely updated for a fresh, contemporary feel. This [...]

## **Building Details**

Cooling features: Central Air ArchitecturalStyle: Garden Apartment, Patio/Cluster

NewConstructionYN: No Building Name: Lauderhill East

Exterior material: CBS Construction Heating: Central

## **Amenities & Features**

**Features:** First Floor Entry

**Amenities:** Electric Range, Microwave, Refrigerator

Waterfront available: No

AttachedGarageYN: No

PoolPrivateYN: No

**Security Features:** Other