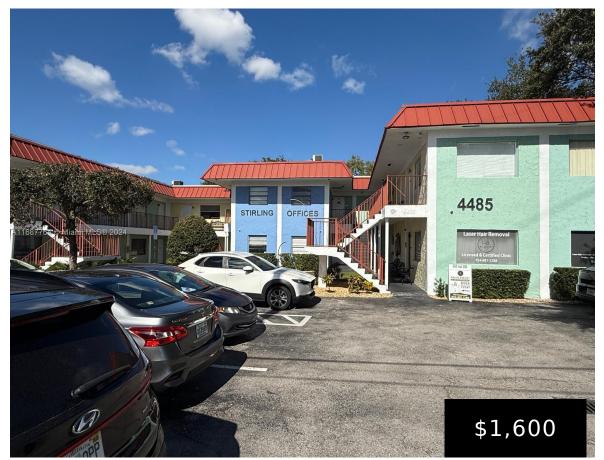

## 4485 STIRLING RD, DANIA BEACH, FL, 33314

https://igorpresman.com

OFFICE BUILDING LOCATED ON STIRLING AND 441. 2 STORY BUILDING. SMALL OFFICE 700 SQFT FACEING STIRLING. CALL TODAY FOR MORE INFORMATION

## **Building Details**

ParkingTotal: 1 NewConstructionYN: No

**Building Name:** Stirling Offices **Exterior material:** CBS Construction

**Roof:** Tile Roof Parking: Additional Spaces Available, Common