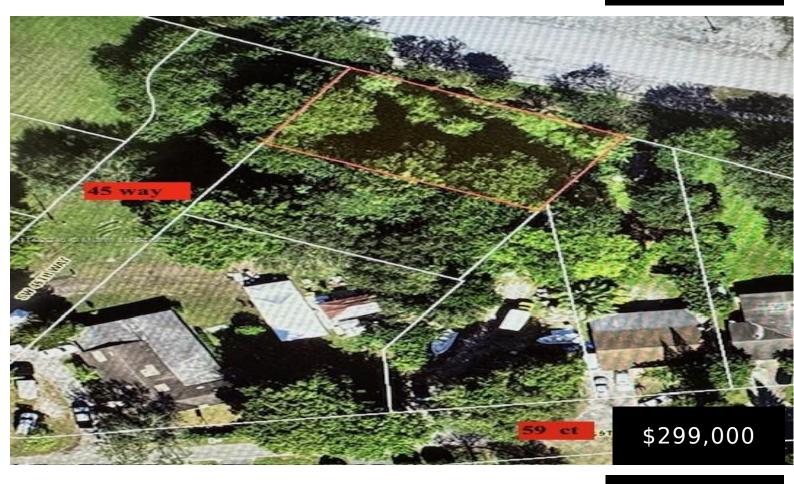

## 45 SW WAY, DANIA BEACH, FL, 33314

https://igorpresman.com

Across hard rock hotel and casino parking lot , approximately 10,000 sf , zoned RD 8000 single family or duplex , exceptional opportunity for developer/builder or build your own home in this privet and closed subdivision , NO HOA , close to all major roads ,highways and the airport .