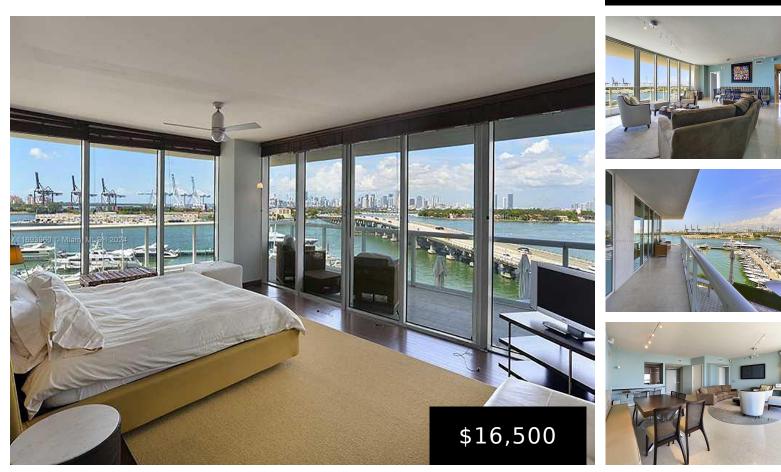

## 450 ALTON RD, MIAMI BEACH, FL, 33139

https://igorpresman.com

450 Alton Rd, Miami Beach, FL, 33139

Beautiful 3 Bedroom/3.5 Bath at Icon South Beach. Tastefully decorated for a seasonal or long-term rental. Enormous wrap-around balcony, lots of light, great views of the Bay and Downtown. Easy to show.

## • 3 beds

- 3 baths
- Residential Lease
- Condominium
- Active
- 2145 sq ft
- ×