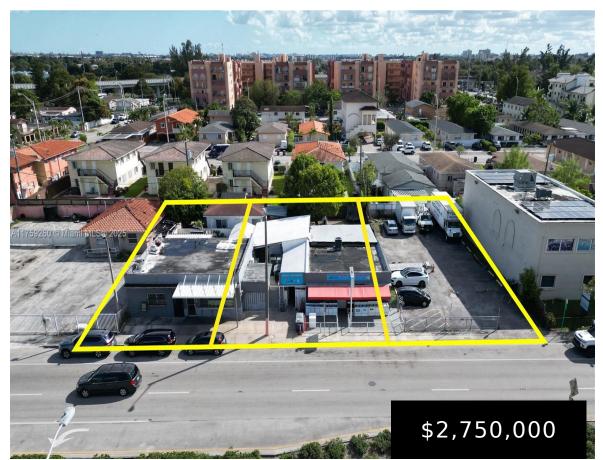

## 450 25TH ST, HIALEAH, FL, 33013

https://igorpresman.com

We're proud to present this strategically located, unique triple-parcel property on East 25th Street. With exceptional visibility and an impressive daily traffic count of 24,000 cars, the site spans a combined lot area of 17,250 sqft (approx. 120 ft x 153 ft), offering an outstanding redevelopment opportunity. Ideally positioned near key medical facilities and emerging [...]