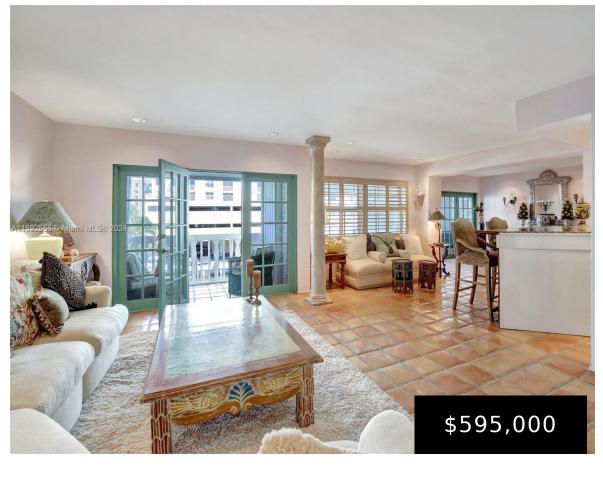

## 450 PARADISE ISLE BLVD, HALLANDALE BEACH, FL, 33009

https://igorpresman.com

450 Paradise Isle Blvd, Hallandale Beach, FL, 33009

ONE OF A KIND! THIS 2 BD/ 2 BA DOUBLE UNIT (307/308) OFFERS A BREATHTAKING WATER VIEW THROUGHOUT & FROM 2 LARGE BALCONIES! HUGE LIVING ROOM AND DINING ROOM, RENOVATED OPEN KITCHEN WITH TOP OF THE LINE APPLIANCES, RENOVATED BATHROOMS, LARGE ROOM SIZED CLOSET, WET BAR, AND MORE. INCLUDES 2 ASSIGNED PARKING SPACES.