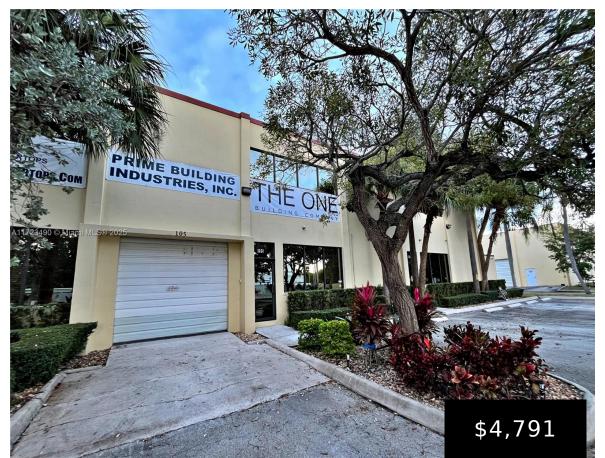

## 4503 103RD AVE, SUNRISE, FL, 33351

https://igorpresman.com

This 2,500 sq ft warehouse showroom blends industrial functionality with high-end finishes, ideal for businesses in content creation, carpentry, general contracting sales, and more. The spacious showroom is perfect for displays or client meetings, with ample room for work and storage. Key features include: 1 Bay Door for easy access and large equipment. 2 Executive [...]