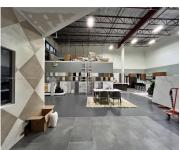

## 4503 103RD AVE, SUNRISE, FL, 33351

https://igorpresman.com

This 2,500 sq ft warehouse showroom blends industrial functionality with high-end finishes, ideal for businesses in content creation, carpentry, general contracting sales, and more. The spacious showroom is perfect for displays or client meetings, with ample room for work and storage. Key features include: 1 Bay Door for easy access and large equipment. 2 Executive [...]