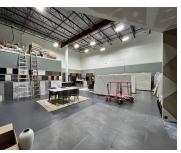

## 4503 103RD AVE, SUNRISE, FL, 33351

https://igorpresman.com

This 2,500 sq ft warehouse showroom blends industrial functionality with high-end finishes, ideal for businesses in content creation, carpentry, general contracting sales, and more. The spacious showroom is perfect for displays or client meetings, with ample room for work and storage. Key features include: 1 Bay Door for easy access and large equipment. 2 Executive [...]