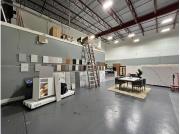

## 4503 103RD AVE, SUNRISE, FL, 33351

https://igorpresman.com

This 2,500 sq ft warehouse showroom blends industrial functionality with high-end finishes, ideal for businesses in content creation, carpentry, general contracting sales, and more. The spacious showroom is perfect for displays or client meetings, with ample room for work and storage. Key features include: 1 Bay Door for easy access and large equipment. 2 Executive [...]