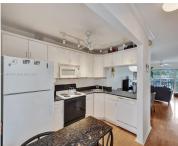

## **Building Details**

**Cooling features:** Central Air, Electric, Paddle Fans

NewConstructionYN: No

Heating: Central, Electric

ArchitecturalStyle: Corner Unit

Building Name: Isle of Paradise

**Parking:** 1 Space, Assigned, Limited # Of Vehicle, No Rv/Boats

## **Amenities & Features**

| Features: Other                                                                   | Security Features: Other                               |
|-----------------------------------------------------------------------------------|--------------------------------------------------------|
| <b>Amenities:</b> Dishwasher, Electric Range, Electric Water Heater, Refrigerator | WindowFeatures: Hurricane Shutters,<br>Blinds, Sliding |
| <b>ExteriorFeatures:</b> East Of Us1, Exterior Cat Walk, Screened Balcony         | Waterfront available: Yes                              |
| GarageYN: No                                                                      | AttachedGarageYN: No                                   |
| CoolingYN: Yes                                                                    | PoolPrivateYN: No                                      |
| FireplaceYN: No                                                                   |                                                        |