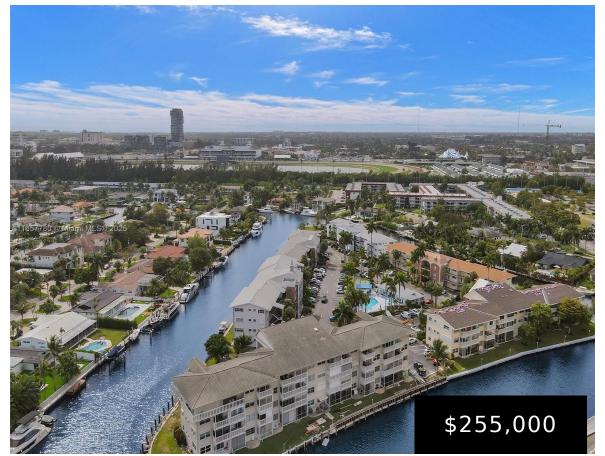

## 455 PARADISE ISLE BLVD, HALLANDALE BEACH, FL, 33009

https://igorpresman.com

WATERFRONT-GREAT CORNER UNIT LOCATED ON THE 2ND FLOOR. THIS IS A VERY DESIRABLE AREA AND BUILDING-NEW CENTRAL A/C, ACCORDIAN SHUTTERS, LAUNDRY FACILITY, STORAGE ROOM AND BIKE STORAGE. POOL AND CLUBHOUSE WITH SHUFFLEBOARD AND BBQ, NO FIXED BRIDGES, EXCELLENT LOCATION!!

## 455 Paradise Isle Blvd, Hallandale Beach, FL, 33009

- 2 beds
- 2 baths
- Residential
- Stock Cooperative
- Active
- 1050 sq ft

×