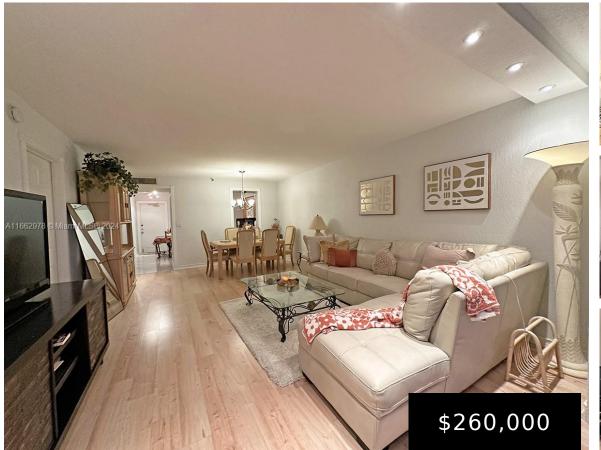

## 4550 18TH AVE, DEERFIELD BEACH, FL, 33064

https://igorpresman.com

4550 18th Ave, Deerfield Beach, FL, 33064

Stunning 2 bedroom, 2 bathroom Penthouse in desirable Waters Edge Towers. Relax and enjoy paradise with an amazing sunset from your living room and balcony. Open design is perfect for entertaining or relaxing. Master bedroom ensuite is spacious with walk-in closet. Upgrades feature kitchen and bathrooms from hand-plastered walls & ceilings to Italian matching granite [...]