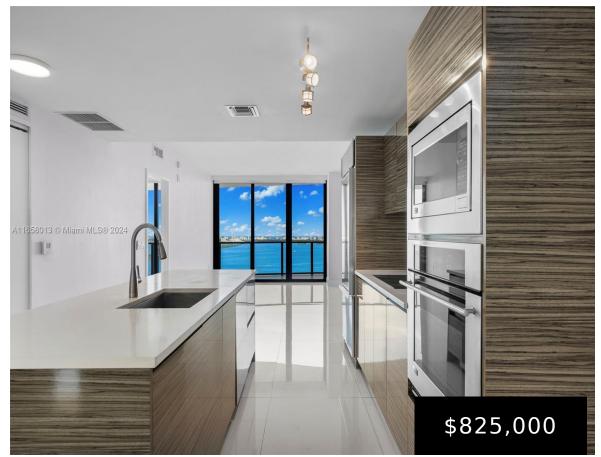

## 460 28TH ST, MIAMI, FL, 33137

https://igorpresman.com

Espectacular two-bedroom/Two-Bath Condo Located at Icon Bay Waterfront Tower! From the 35th floor, you have a great view of Biscayne Bay. There is plenty of closet space. The condo is in a great location in Edgewater, close to shopping, nightlife, and other great amenities. EZ to show – See Broker's Remarks.