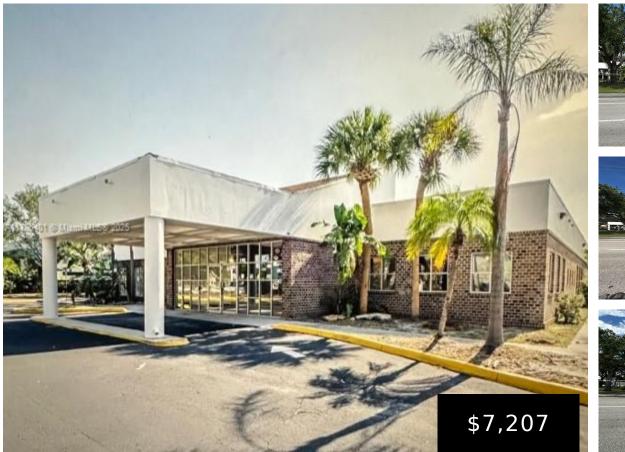

## 4650 DIXIE HWY, OAKLAND PARK, FL, 33334

https://igorpresman.com

4650 Dixie Hwy, Oakland Park, FL, 33334

3110 sq ft of available space at Blue Cloud Surgery Center's newest Florida Location. Oakland park Children's Surgery center, blue cloud Pediatric Surgery Center is the largest operator of pediatric dental ambulatory surgical centers (ASC's) in the Untied States Building split into three, having a Class C surgical center and pediatric surgery center.