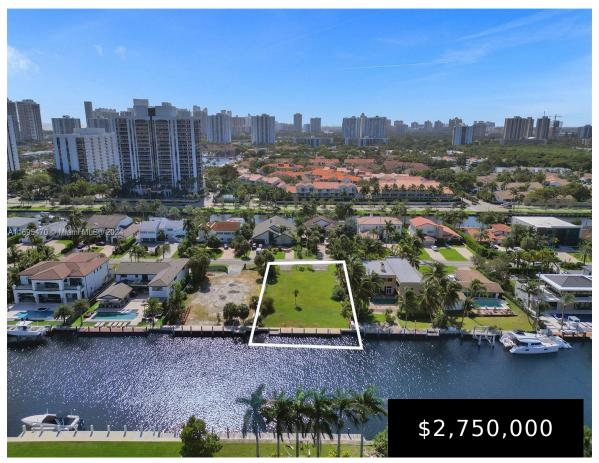

## 466 HOLIDAY DR, HALLANDALE BEACH, FL, 33009

https://igorpresman.com

466 Holiday Dr, Hallandale Beach, FL, 33009

Prime Residential Opportunity on Holiday Drive in Golden Isles with 85ft of waterfront. Discover the perfect canvas for your dream home on this spacious 0.29-acre vacant lot located on the coveted side of Holiday Drive in the heart of Golden Isles. With a concrete dock and ample space to bring your vision to life, this [...]