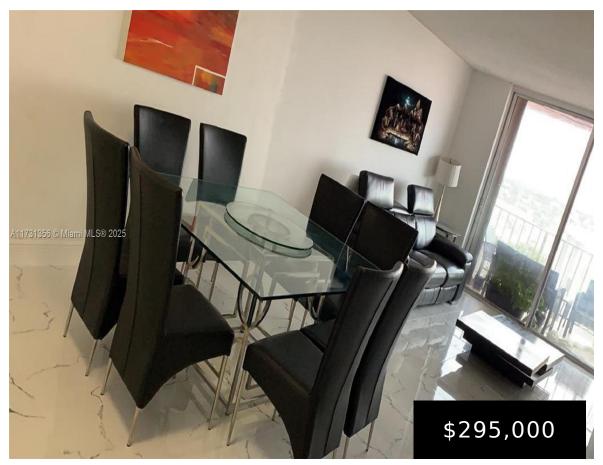

## 4675 18TH CT, HIALEAH, FL, 33012

https://igorpresman.com

\*\*\*\*\*Location Location\*\*\*\* Remodeled 2/2 unit in the heart of Hialeah in a gated Community. Huge balcony with a nice view High Impact Windows. The building has pool, club house, gated parking, security cameras, recreation areas. Close to Westland mall and Palmetto Expressway.

- 2 beds
- 2 baths
- Residential
- Condominium
- Active
- 1006 sq ft