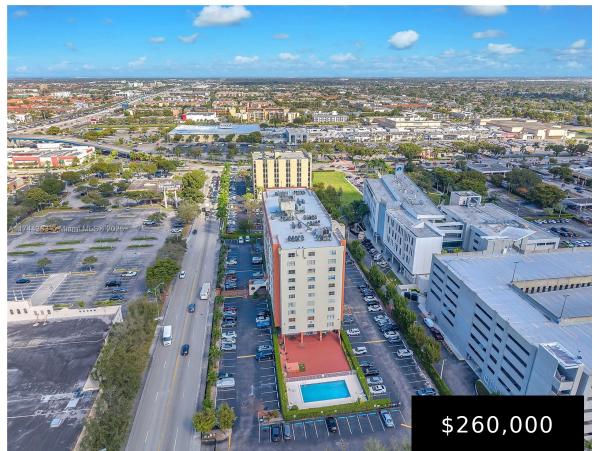

## 4675 18TH CT, HIALEAH, FL, 33012

https://igorpresman.com

Seller Motivated, don't wait! This stunning 2-bedroom, 2-bathroom penthouse boasts a prime location in the heart of Hialeah, with exceptional connectivity right next to the Palmetto Expressway. It's located just across from the Westland Mall, and within walking distance to Miami Dade College, fresh markets, renowned stores like Marshalls and Ross, as well as various [...]

- 2 beds
- 2 baths
- Residential
- Condominium
- Active
- 982 sq ft