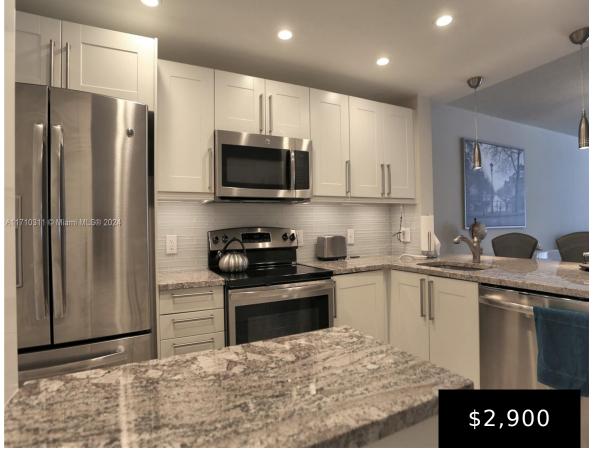

## 470 PARADISE ISLE BLVD, HALLANDALE BEACH, FL, 33009

https://igorpresman.com

Modern and updated furnished 2-bedroom unit converted to 1 bedroom and den, spacious open living area, feels like a home, park outside and come in to your first floor unit with a balcony facing the canal, gorgeous modern furniture, updated kitchen and bathrooms, located steps away from the beach, shopping and restaurants. Seasonal rental only. [...]

## **Amenities & Features**

**Features:** Den/Library/Office, First Floor Entry, Roman Tub, Walk-In Closet(s)

**Amenities:** Dishwasher, Electric Range, Microwave, Refrigerator

WindowFeatures: Casement PoolFeatures: In Ground, Community GarageYN: Yes CoolingYN: Yes